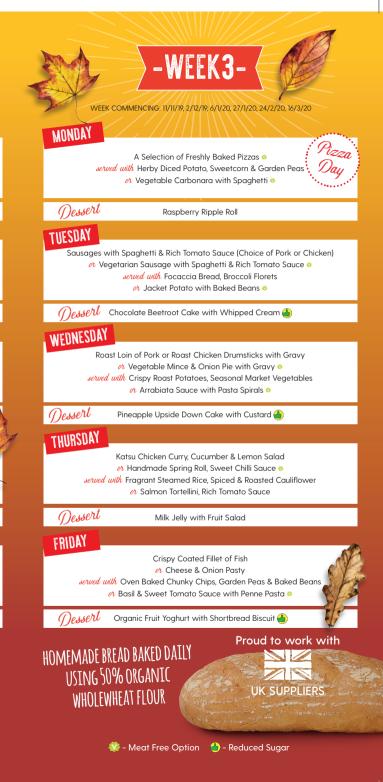

## PASSIONATE ABOUT FOOD

Our meals provide great value for money, cooked by passionate locally employed chefs who really care about the quality of

All our menus come with allergen charts and are provided to each school and kitchen – if you require a copy of this, please email us at; catering-services@asplus.org

Specific dietary requirement? – Please request a form from your school office, complete, return and they will forward directly on to us.

The Hyperactive Children's Support Group (HACSG) Award for Excellence in School Meals highlights our commitment to providing a balanced meal to support every child without using any artificial colourings or preservatives within our menus. -MENU-